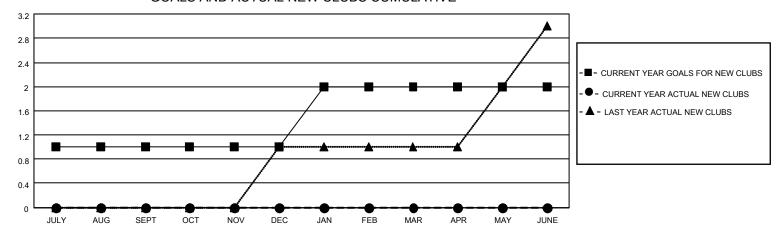

#### GOALS AND ACTUAL NEW CLUBS CUMULATIVE

## District 4 C3

| Clubs                 |               |           |               | Members               |                         |                         |                                                    |
|-----------------------|---------------|-----------|---------------|-----------------------|-------------------------|-------------------------|----------------------------------------------------|
| RESULTS FOR 2021-2022 |               |           |               | RESULTS FOR 2021-2022 |                         |                         |                                                    |
| QUARTER               | NEW CLUB GOAL | NEW CLUBS | DROPPED CLUBS | QUARTER MEM           | MBER GROWTH NET<br>GOAL | MEMBER GROWTH<br>ACTUAL | DROPPED<br>MEMBERS ACTUAL<br>(including transfers) |
| JULY/AUG/SEPT         | 1             | 0         | 0             | JULY/AUG/SEPT         | 5                       | 44                      | 51                                                 |
| OCT/NOV/DEC           | 0             | 0         | 0             | OCT/NOV/DEC           | 20                      | 0                       | 0                                                  |
| JAN/FEB/MAR           | 1             | 0         | 0             | JAN/FEB/MAR           | 10                      | 0                       | 0                                                  |
| APR/MAY/JUNE          | 0             | 0         | 0             | APR/MAY/JUNE          | 10                      | 0                       | 0                                                  |