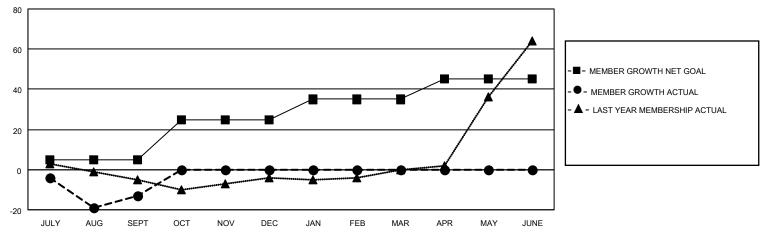

#### GOALS AND ACTUAL MEMBERS CUMULATIVE

| DROPPED CLUBS: 0 |    | 13 CLUBS OF 43 ADDED 1 OR<br>MORE NEW MEMBERS | GENDER DISTRIBUTION                 |              |  |
|------------------|----|-----------------------------------------------|-------------------------------------|--------------|--|
|                  |    | MORE NEW MEMBERS                              | MALE                                | 558 (51.96%) |  |
|                  |    |                                               | FEMALE 516 (48.04%)                 |              |  |
| DROPPED MEMBERS  |    |                                               | NON BINARY                          | 0 (0.00%)    |  |
|                  |    |                                               | PREFER NOT TO ANSWER                | 0 (0.00%)    |  |
| DECEASED         | 0  |                                               |                                     | ,            |  |
| CLUB CANCELLED   | 0  | CLICK HERE FOR CUMULATIVE                     | TOTAL FAMILY UNIT MEMBERS           | 198          |  |
| OTHER            | 51 | MEMBERSHIP DATA                               |                                     |              |  |
| TOTAL            | 51 |                                               | FAMILY MEMBERS PAYING HALF DUES 106 |              |  |
|                  |    |                                               |                                     |              |  |

## District 4 C3

| Clubs                 |               |           |               | Members               |                         |                         |                                                    |
|-----------------------|---------------|-----------|---------------|-----------------------|-------------------------|-------------------------|----------------------------------------------------|
| RESULTS FOR 2021-2022 |               |           |               | RESULTS FOR 2021-2022 |                         |                         |                                                    |
| QUARTER               | NEW CLUB GOAL | NEW CLUBS | DROPPED CLUBS | QUARTER MEM           | MBER GROWTH NET<br>GOAL | MEMBER GROWTH<br>ACTUAL | DROPPED<br>MEMBERS ACTUAL<br>(including transfers) |
| JULY/AUG/SEPT         | 1             | 0         | 0             | JULY/AUG/SEPT         | 5                       | 44                      | 51                                                 |
| OCT/NOV/DEC           | 0             | 0         | 0             | OCT/NOV/DEC           | 20                      | 0                       | 0                                                  |
| JAN/FEB/MAR           | 1             | 0         | 0             | JAN/FEB/MAR           | 10                      | 0                       | 0                                                  |
| APR/MAY/JUNE          | 0             | 0         | 0             | APR/MAY/JUNE          | 10                      | 0                       | 0                                                  |